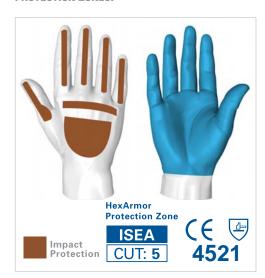

' gloves you're wearing right now, and over 10 times the cut-resistance of Kevlar®! It's time to ditch the flashy, non-protective mechanics' gloves, and upgrade to the Chrome™ Series

#### **ATTRIBUTES:**



Impact Resistant



Oil Resistant



Puncture Resistant



**Cut Resistant** 

## **FEATURES:**

- Made with SuperFabric® brand material for the highest cut-resistance available on the market-Exceeds ISEA Level 5
- Back of hand impact protection
- Oil and abrasion-resistant synthetic leather palm with PVC grip enhances grip in dry and light oil applications, while providing dexterity to utilize tools and equipment
- Slipfit style cuff
- Launderable

## PRODUCT USES:

• Oil-Gas operations • Maintenance and mechanics' • Machine repair • Extrication

## SIZES:

### **PROTECTION ZONES:**