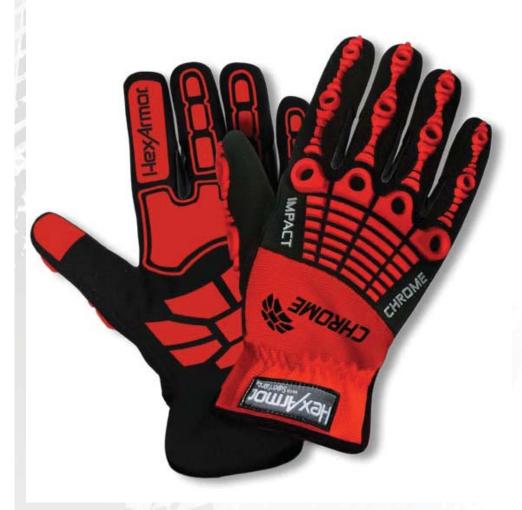

# CHROME SERIES: 4028 CUT 5 IMPACT SLIPFIT

Over 25 times the cut resistance of the mechanics' gloves you're wearing right now, and over 10 times the cut-resistance of Kevlar®! It's time to ditch the flashy, non-protective mechanics' gloves, and upgrade to the Chrome™ Series

#### **ATTRIBUTES:**

Impact Resistant

Oil Resistant

Puncture Resistant

**Cut Resistant** 

## **FEATURES:**

- Made with SuperFabric® brand material for the highest cut-resistance available on the market-Exceeds ISEA Level 5
- Back of hand impact protection
- Oil and abrasion-resistant synthetic leather palm with PVC grip enhances grip in dry and light oil applications, while providing dexterity to utilize tools and equipment
- Slipfit style cuff
- Launderable